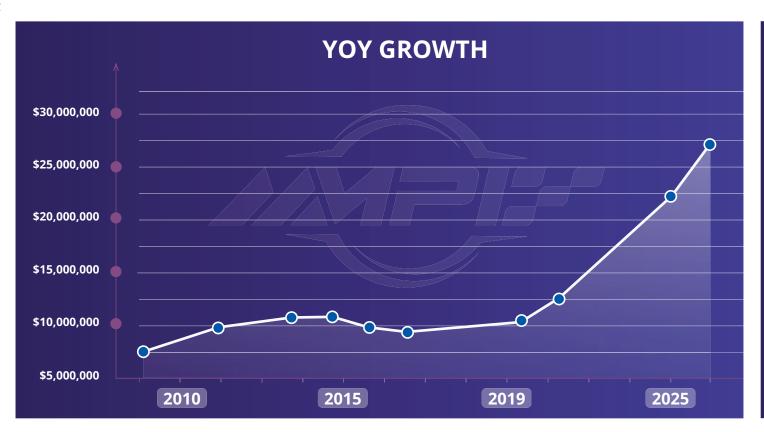

# **SALES GROWTH & DIVERSIFICATION**

| Customer         | 2021 % of Sales |
|------------------|-----------------|
| 1                | 12.8%           |
| 2                | 9.1%            |
| 2<br>3<br>4<br>5 | 7.4%            |
| 4                | 7.2%            |
| 5                | 5.4%            |
| 6                | 4.1%            |
| 7                | 4.1%            |
| 8                | 3.8%            |
| 9                | 3.0%            |
| 10               | 2.3%            |
| 11               | 1.8%            |
| 12               | 1.8%            |
| 13               | 1.7%            |
| 14               | 1.5%            |
| 15               | 1.5%            |
| 16               | 1.4%            |
| 17               | 1.2%            |
| 18               | 1.2%            |
| 19               | 1.2%            |
| 20               | 1.1%            |
| 21               | 1.0%            |
| 22               | 1.0%            |
| 23               | 0.9%            |
| 24               | 0.8%            |
| 25               | 0.8%            |