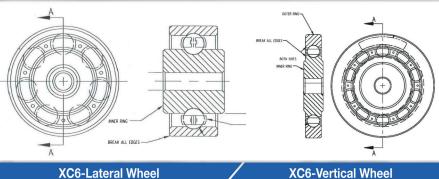

Machined Steel Wheels with Caged Bearings

## **Specifications**

- Pitch: 6"
- Dimension (D): 2.19"
- Dimension (**E**): 3. 00"
- Dimension (F): 2.97"
- Dimension (T): 12"