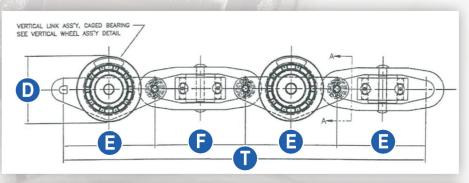

## **Specifications**

- Pitch: 6"
- Dimension (D): 2.19"
- Dimension (**E**): 3. 00"
- Dimension (F): 2.97"
- Dimension (T): 12"