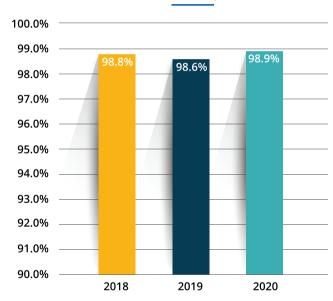

--------|
| Customer | % of 2019 Sales  |
| 1        | 15.3%            |
| 2        | 8.9%             |
| 3        | 8.8%             |
| 4        | 8.6%             |
| 5        | 5.2%             |
| 6        | 4.9%             |
| 7        | 3.1%             |
| 8        | 3.0%             |
| 9        | 2.8%             |
| 10       | 2.4%             |
| 11       | 2.1%             |
| 12       | 2.0%             |
| 13       | 1.5%             |
| 14       | 1.5%             |
| 15       | 1.4%             |
| 16       | 1.3%             |
| 17       | 1.3%             |
| 18       | 1.2%             |
| 19       | 1.2%             |
| 20       | 1.0%             |
|          |                  |

### HIGH LEVEL QUALITY KPI'S

#### **INBOUND QUALITY**



#### **OUTBOUND QUALITY**



# **ON-TIME DELIVERY KPI**

**OTD - Customer Promise Date** 



# MAIN PRODUCT CATEGORIES

Mechanical Power has a rich history with global manufacturers in...



### **PROCESS**

We are committed to Repeatable, Reliable, Winning process



One of Mechanical Power's greatest assets is our attention to quality product delivered to customers every time. It is a top advantage over competition.

~ Jim Dorn, Founder ~



### SERVICES AND SOLUTIONS



#### **Global Sourcing**

Our globally competitive manufacturing partners are equipped to meet your requirements. We also have boots on the ground abroad to help manage our base. Let Mechanical Power act as an extension of your supply chain to help you minimize waste, consolidate the supply base and enhance value for you in Quality, Delivery and C