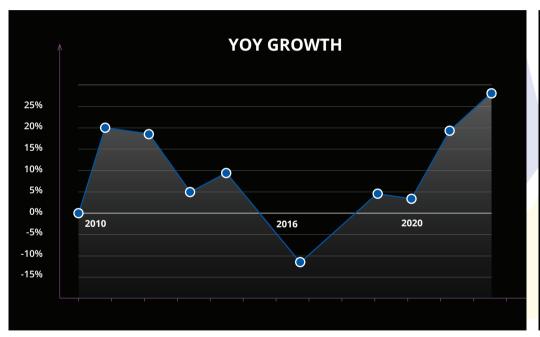

# **SALES GROWTH & DIVERSIFICATION**

| Customor | 0/ af 2040 Calaa |
|----------|------------------|
| Customer | % of 2019 Sales  |
| 1        | 15.3%            |
| 2        | 8.9%             |
| 3        | 8.8%             |
| 4        | 8.6%             |
| 5        | 5.2%             |
| 6        | 4.9%             |
| 7        | 3.1%             |
| 8        | 3.0%             |
| 9        | 2.8%             |
| 10       | 2.4%             |
| 11       | 2.1%             |
| 12       | 2.0%             |
| 13       | 1.5%             |
| 14       | 1.5%             |
| 15       | 1.4%             |
| 16       | 1.3%             |
| 17       | 1.3%             |
| 18       | 1.2%             |
| 19       | 1.2%             |
| 20       | 1.0%             |
|          |                  |